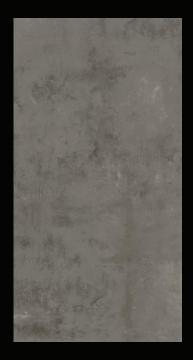

# Boost Smoke 120x240 cm (Rectified monocaliber)

Available in 7 patterns Matte: 9 mm

#### **Features**

- Ideal for high-traffic floors\*
- Suitable for floors in commercial settings\*
- Can be used on external facades

04 EMPORIO CERAMICO