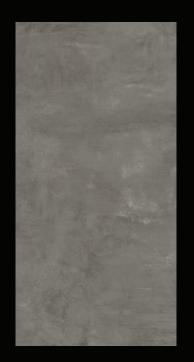

# **Boost Smoke**

120x278 cm (Rectified monocaliber)

Available in 7 patterns
Matte: 6 mm

#### **Features**

- Light and easy to handle
- Aesthetic continuity between floors and walls
- Ideal for renovations because they can also be installed on pre-existing surfaces
- Ease of cutting
- Modular formats 120x120 cm / 120x278 cm