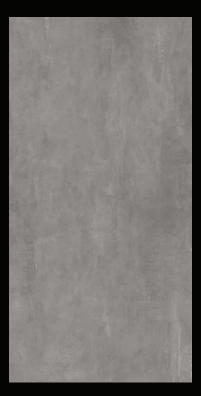

## **Boost Smoke**

162x324 cm (Not Rectified)

Hammered: 6 mm, 12 mm, 20 mm

#### **Features**

- Maximum surface hygiene, durability and graphic harmony
- Kitchen counters, backsplashes, tables, and matching furnishings
- Furnishing projects coordinated with floors and walls
- Available in various thicknesses