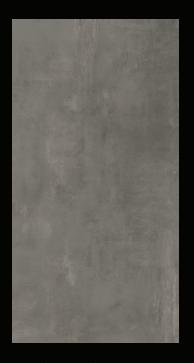

# **Boost Smoke**

160x320 cm (Rectified monocaliber)

Available in 4 patterns

Matte: 6 mm

#### **Features**

- Aesthetic continuity for floors and walls for heights over 278 cm
- Less weight on the structure thanks to the 6 mm thickness
- Possibility of installation even on top of existing surfaces, an optimal solution in case of renovations
- Easy cutting and modularity of formats 160x320 cm / 160x160 cm