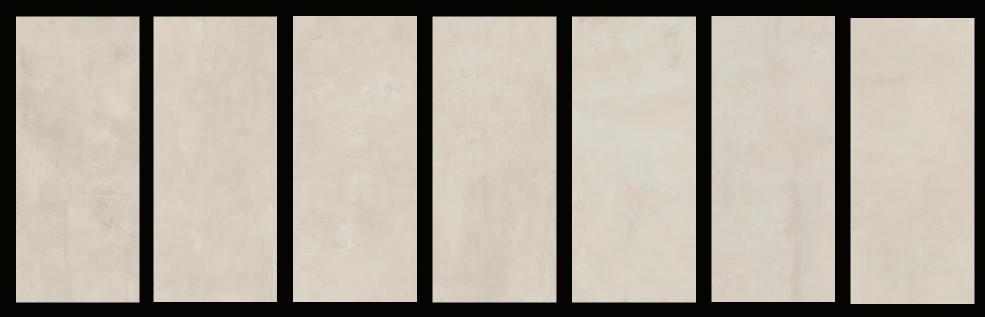

# **Boost White**

120x278 cm (Rectified monocaliber)

Available in 7 patterns

Matte: 6 mm

### **Features**

- Light and easy to handle
- Aesthetic continuity between floors and walls
- Ideal for renovations because they can also be installed on pre-existing surfaces
- Ease of cutting
- Modular formats 120x120 cm / 120x278 cm