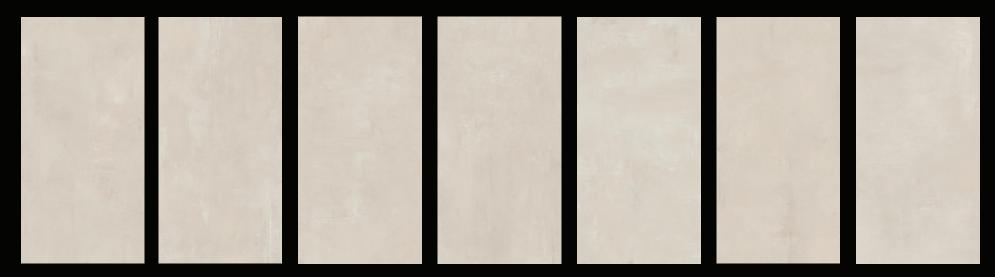

# Concrete Look Boost White 120x240 cm (Rectified monocaliber)

Available in 7 patterns

Matte: 9 mm

### **Features**

- Ideal for high-traffic floors\*
- Suitable for floors in commercial settings\*
- Can be used on external facades

O4 EMPORIO CERAMICO