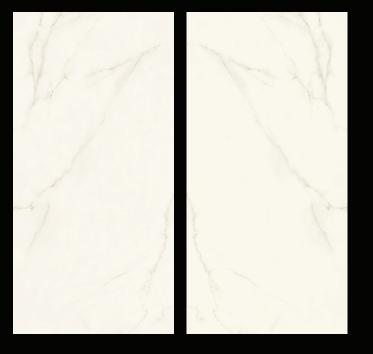

Calacatta Apuano\_ Polished: 12mm Silk: 12mm

Bookmatch

### **Finishes & features**

- Maximum surface hygiene, durability and graphic harmony
- Kitchen counters, backsplashed, tables, and matching
- Furnishing projects coordinated with floors and walls
- Available in various thicknesses

# Marble Look Calacatta Apuano 120x278 cm (Rectified)









Available in 4 patterns Polished: 6 mm Silk: 6 mm

### Finishes & features

- Light and easy to handle
- Aesthetic continuity between floors and walls
- Ideal for renovations because they can also be installed on pre existing surfaces
- Ease of cutting
- Modular formats 120x120 cm / 120x278 cm

# Marble Look Calacatta Apuano 120x240 cm (Rectified)



Available in 12 patterns: Polished: 9 mm

### Finishes & features

- Ideal for high traffic