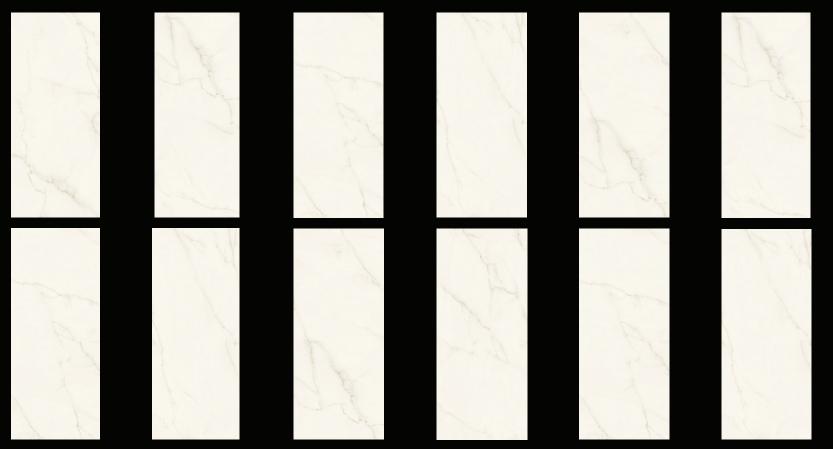

# Marble Look Calacatta Apuano 120x240 cm (Rectified)

Available in 12 patterns: Polished: 9 mm