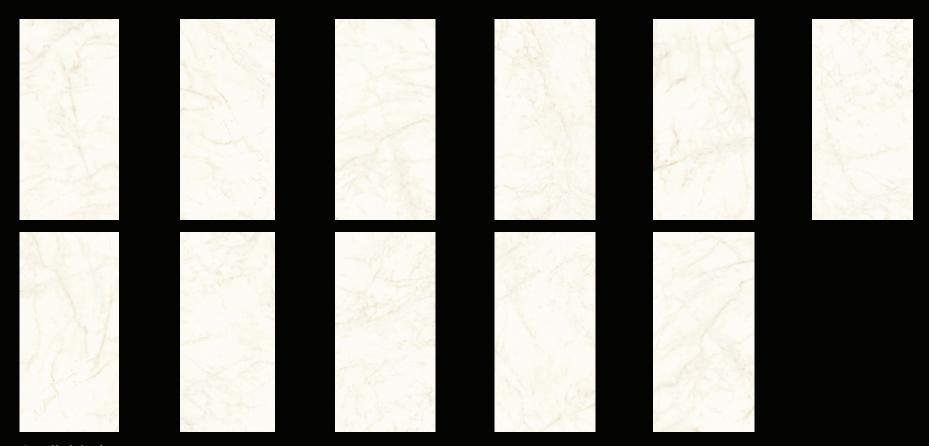

# Calacatta Delicato 120x240 cm (Rectified monocaliber)

Available in 11 patterns: Polished: 9 mm

### **Features**

- Ideal for high-traffic floors\*
- Suitable for floors in commercial settings\*
- Can be used on external facades

03 EMPORIO CERAMICO