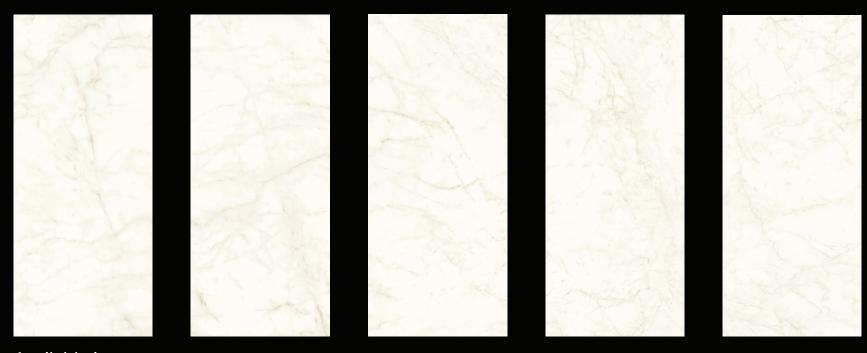

# Calacatta Delicato 120x278 cm (Rectified monocaliber)

Available in 5 patterns

Polished: 6 mm

#### **Features**

- Light and easy to handle
- Aesthetic continuity between floors and walls
- Ideal for renovations because they can also be installed on pre-existing surfaces
- Ease of cutting
- Modular formats 120x120 cm / 120x278 cm