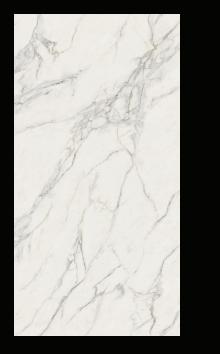

### Calacatta Extra 120x278 cm (Rectified monocaliber)

Available in 12 patterns: Polished: 6 mm / Matte: 6 mm

- Light and easy to handle
- Aesthetic continuity between floors and walls
- Ideal for renovations because they can also be installed on pre-existing surfaces
- Ease of cutting
- Modular formats 120x120 cm / 120x278 cm