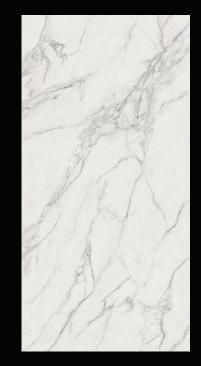

Calacatta Extra A \_ Polished: 6 mm, 12 mm, 20 mm Silk: 6 mm, 12 mm, 20 mm

Bookmatch

Calacatta Extra B Polished: 6 mm, 12 mm, 20 mm Silk: 6 mm, 12 mm

Natura-Vein<sup>™</sup> Tech Polished: 20 mm Silk: 20 mm