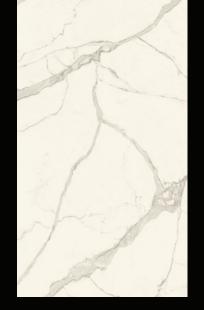

### Calacatta Extra 120x278 cm (Rectified monocaliber)

Available in 12 patterns: Polished: 6 mm / Matte: 6 mm

- Light and easy to handle
- Aesthetic continuity between floors and walls
- Ideal for renovations because they can also be installed on pre-existing surfaces
- Ease of cutting
- Modular formats 120x120 cm / 120x278 cm