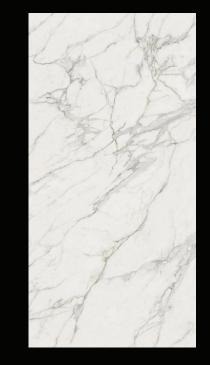

Calacatta Extra A \_ Polished: 6 mm, 12 mm, 20 mm Silk: 6 mm, 12 mm, 20 mm

Bookmatch

Calacatta Extra B Polished: 6 mm, 12 mm, 20 mm Silk: 6 mm, 12 mm

Natura-Vein<sup>™</sup> Tech Polished: 20 mm Silk: 20 mm