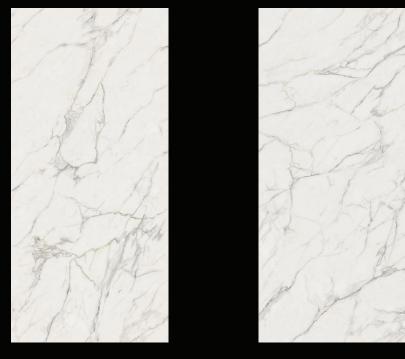

Calacatta Extra A \_ Polished: 6 mm, 12 mm, 20 mm Silk: 6 mm, 12 mm, 20 mm

Bookmatch

Calacatta Extra B Polished: 6 mm, 12 mm, 20 mm Silk: 6 mm, 12 mm

Natura-Vein<sup>™</sup> Tech Polished: 20 mm Silk: 20 mm

Bookmatch A Polished: 6 mm

Bookmatch B Polished: 6 mm

- Light and easy to handle
- Aesthetic continuity between floors and walls
- Ideal for renovations because they can also be installed on pre-existing surfaces
- Ease of cutting
- Modular formats 120x120 cm / 120x278 cm