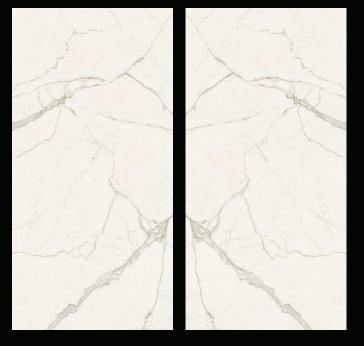

Calacatta Extra A \_ Polished: 6 mm, 12 mm, 20 mm Silk: 6 mm, 12 mm, 20 mm

Bookmatch

Calacatta Extra B Polished: 6 mm, 12 mm, 20 mm Silk: 6 mm, 12 mm

Natura-Vein<sup>™</sup> Tech Polished: 20 mm Silk: 20 mm