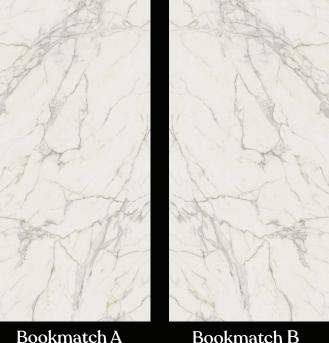

Calacatta Extra A \_ Polished: 6 mm, 12 mm, 20 mm Silk: 6 mm, 12 mm, 20 mm

Bookmatch

Calacatta Extra B Polished: 6 mm, 12 mm, 20 mm Silk: 6 mm, 12 mm

Natura-Vein<sup>™</sup> Tech Polished: 20 mm Silk: 20 mm

Bookmatch A Polished: 6 mm

Bookmatch B Polished: 6 mm

- Light and easy to handle
- Aesthetic continuity between floors and walls
- Ideal for renovations because they can also be installed on pre-existing surfaces
- Ease of cutting
- Modular formats 120x120 cm / 120x278 cm