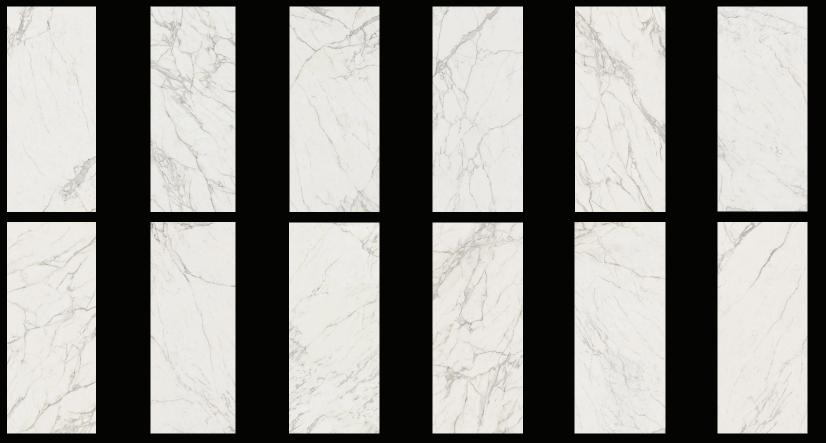

### Calacatta Extra 120x278 cm (Rectified monocaliber)

Available in 12 patterns: Polished: 6 mm / Matte: 6 mm

- Light and easy to handle
- Aesthetic continuity between floors and walls
- Ideal for renovations because they can also be installed on pre-existing surfaces
- Ease of cutting
- Modular formats 120x120 cm / 120x278 cm

## Marble Look

Available in 12 patterns: Polished: 9 mm

- Ideal for high-traffic floors\*
- Suitable for floors in commercial settings\*
- Can be used on external facades