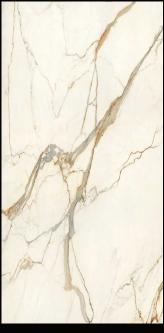

## Calacatta Imperiale 162x324 cm (Not rectified)

Polished: 12 mm, 20 mm Silk: 6 mm, 12 mm, 20 mm Satin: 12 mm

Bookmatch Polished: 12 mm Silk: 6 mm, 12 mm Satin: 12 mm

Natura- Vein™ Tech Polished: 20mm Silk: 20 mm

#### **Features**

- Maximum surface hygiene, durability and graphic harmony
- Kitchen counters, backsplashes, tables, and matching furnishings
- Furnishing projects coordinated with floors and walls
- Available in various thicknesses