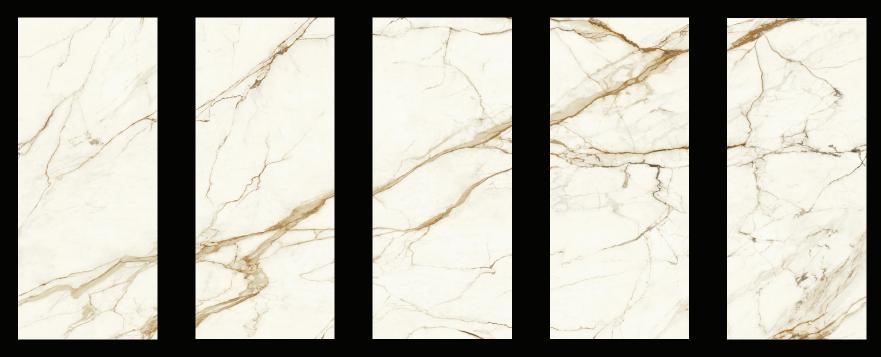

# Calacatta Imperiale 120x278 cm (Rectified monocaliber)

Available in 5 patterns Polished: 6 mm

### **Features**

- Light and easy to handle
- Aesthetic continuity between floors and walls
- Ideal for renovations because they can also be installed on pre-existing surfaces
- Ease of cutting
- Modular formats 120x120 cm / 120x278 cm