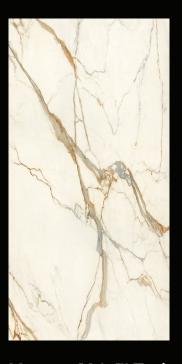

## Calacatta Imperiale 162x324 cm (Not rectified)

Polished: 12 mm, 20 mm Silk: 6 mm, 12 mm, 20 mm Satin: 12 mm

Bookmatch Polished: 12 mm Silk: 6 mm, 12 mm Satin: 12 mm

Natura- Vein™ Tech Polished: 20mm Silk: 20 mm

#### **Features**

- Maximum surface hygiene, durability and graphic harmony
- Kitchen counters, backsplashes, tables, and matching furnishings
- Furnishing projects coordinated with floors and walls
- Available in various thicknesses