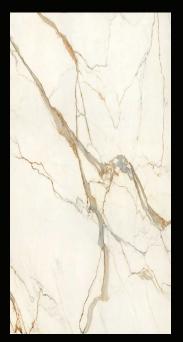

## Calacatta Imperiale 162x324 cm (Not rectified)

Polished: 12 mm, 20 mm Silk: 6 mm, 12 mm, 20 mm Satin: 12 mm

Bookmatch Polished: 12 mm Silk: 6 mm, 12 mm Satin: 12 mm

Natura- Vein™ Tech Polished: 20mm Silk: 20 mm

#### **Features**

- Maximum surface hygiene, durability and graphic harmony
- Kitchen counters, backsplashes, tables, and matching furnishings
- Furnishing projects coordinated with floors and walls
- Available in various thicknesses