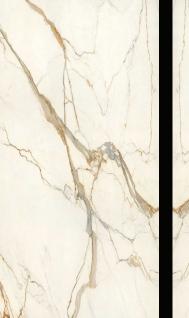

## Marble Look Calacatta Imperiale 162x324 cm (Not rectified)

Polished: 12 mm, 20 mm Silk: 6 mm, 12 mm, 20 mm Satin: 12 mm

Natura- Vein<sup>™</sup> Tech Polished: 20mm Silk: 20 mm