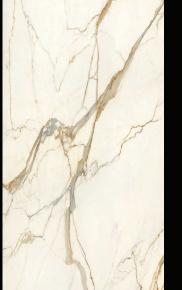

## Marble Look Calacatta Imperiale 162x324 cm (Not rectified)

Polished: 12 mm, 20 mm Silk: 6 mm, 12 mm, 20 mm Satin: 12 mm

Natura- Vein<sup>™</sup> Tech Polished: 20mm Silk: 20 mm