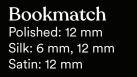

## Marble Look Calacatta Imperiale 162x324 cm (Not rectified)

Polished: 12 mm, 20 mm Silk: 6 mm, 12 mm, 20 mm Satin: 12 mm

Natura- Vein<sup>™</sup> Tech Polished: 20mm Silk: 20 mm