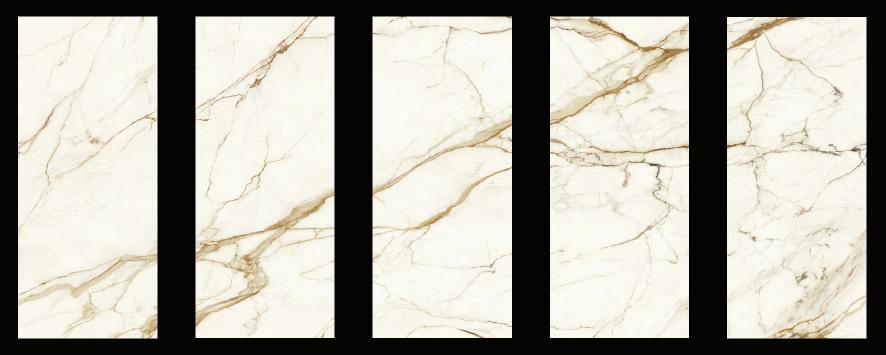

## Marble Look Calacatta Imperiale 120x278 cm (Rectified monocaliber)

Available in 5 patterns Polished: 6 mm