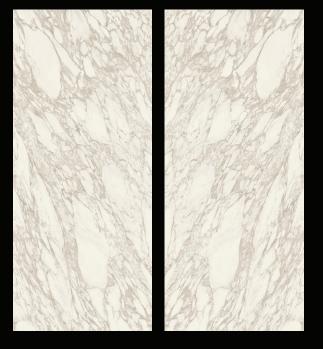

## Marble Look Calacatta Royal 120x278 cm (Rectified monocaliber)

Available in 10 patterns: Polished: 6 mm

- Light and easy to handle
- Aesthetic continuity between floors and walls
- Ideal for renovations because they can also be installed on pre-existing surfaces
- Ease of cutting
- Modular formats 120x120 cm / 120x278 cm