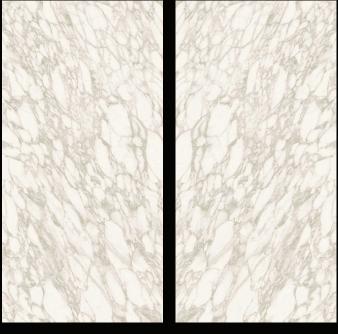

# Marble Look Calacatta Royal

162x324 cm (Not rectified)

Polished: 12 mm

Bookmatch Polished: 12 mm

- Maximum surface hygiene, durability and graphic harmony
- Kitchen counters, backsplashes, tables, and matching furnishings
- Furnishing projects coordinated with floors and walls
- Available in various thicknesses