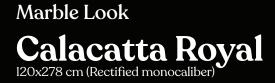

## Marble Look Calacatta Royal 120x278 cm (Rectified monocaliber)

Available in 10 patterns: Polished: 6 mm

- Light and easy to handle
- Aesthetic continuity between floors and walls
- Ideal for renovations because they can also be installed on pre-existing surfaces
- Ease of cutting
- Modular formats 120x120 cm / 120x278 cm