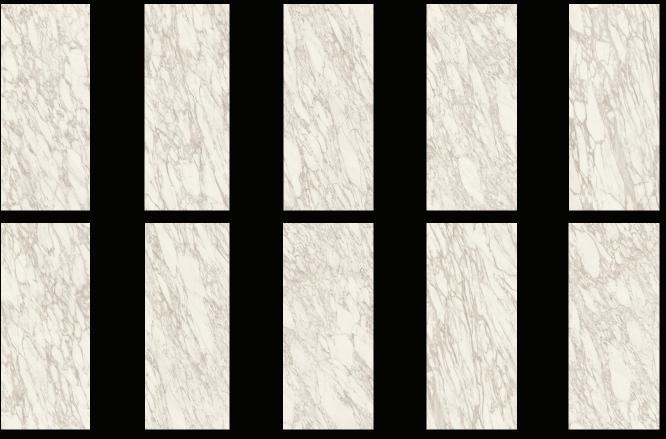

## Available in 10 patterns: Polished: 9 mm

- Ideal for high-traffic floors\*
- Suitable for floors in commercial settings\*
- Can be used on external facades