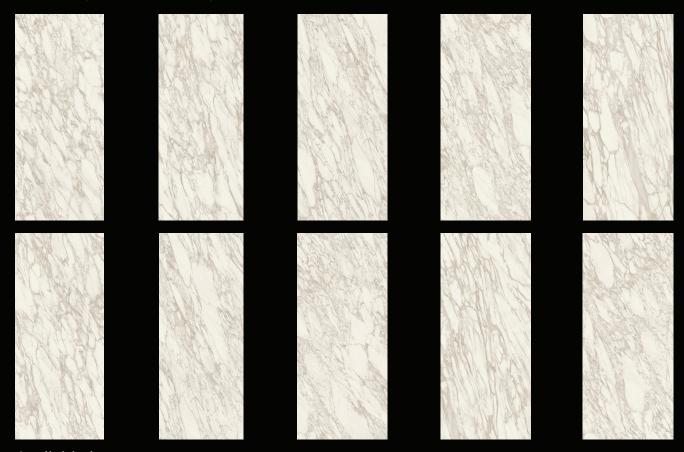

# Calacatta Royal 120x278 cm (Rectified monocaliber)

Available in 10 patterns: Polished: 6 mm

#### **Features**

- Light and easy to handle
- Aesthetic continuity between floors and walls
- Ideal for renovations because they can also be installed on pre-existing surfaces
- Ease of cutting
- Modular formats 120x120 cm / 120x278 cm