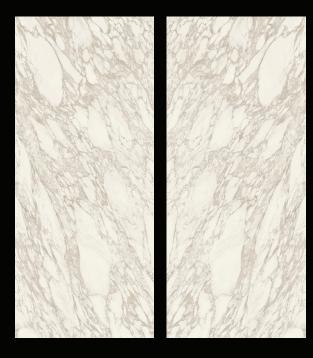

# Calacatta Royal 120x278 cm (Rectified monocaliber)

Bookmatch A
Polished: 6 mm

Bookmatch B Polished: 6 mm

#### **Features**

- Light and easy to handle
- Aesthetic continuity between floors and walls
- Ideal for renovations because they can also be installed on pre-existing surfaces
- Ease of cutting
- Modular formats 120x120 cm / 120x278 cm