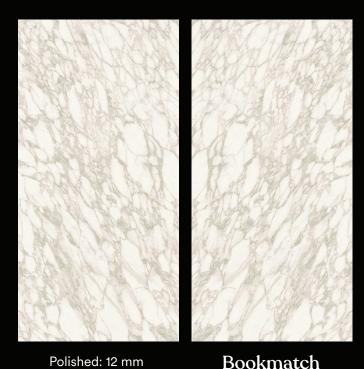

## Calacatta Royal

162x324 cm (Not rectified)

#### **Features**

- Maximum surface hygiene, durability and graphic harmony
- Kitchen counters, backsplashes, tables, and matching furnishings

Polished: 12 mm

- Furnishing projects coordinated with floors and walls
- Available in various thicknesses