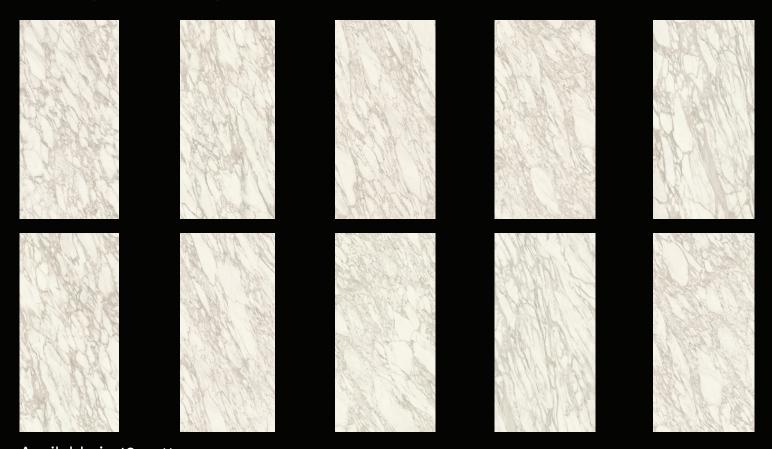

# Calacatta Royal 120x240 cm (Rectified monocaliber)

Available in 10 patterns: Polished: 9 mm

#### **Features**

- Ideal for high-traffic floors\*
- Suitable for floors in commercial settings\*
- Can be used on external facades

04 EMPORIO CERAMICO