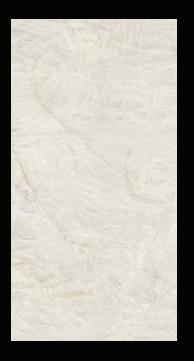

# Crystal White 120x278 cm(Rectified)

Available in 4 patterns Polished: 6 mm

### Finishes & features

- Light and easy to handle
- Aesthetic continuity between floors and walls
- Ideal for renovations because they can also be installed on pre - existing surfaces
- Ease of cutting
- Modular formats 120x120 cm / 120x278 cm