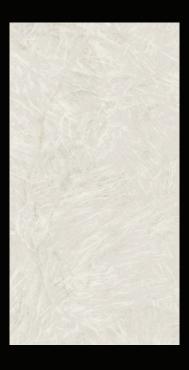

### Marble Look

# Crystal White 120x278 cm(Rectified)

Available in 4 patterns Polished: 6 mm