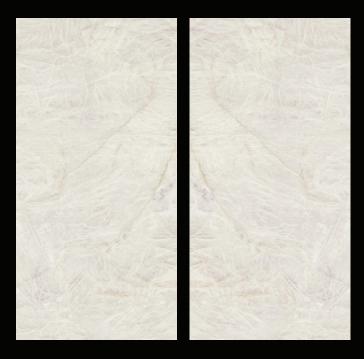

## **Crystal White**

162x324 cm (Not Rectified)

Calacatta Extra A \_ Polished: 6 mm, 12 mm, 20 mm Silk: 12 mm

Bookmatch

#### Finishes & features

- Maximum surface hygiene, durability and graphic harmony
- Kitchen counters, backsplashed, tables, and matching
- Furnishing projects coordinated with floors and walls
- Available in various thicknesses