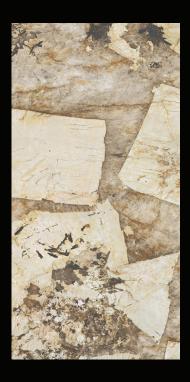

## **Desert Soul**

162x324 cm (Not Rectified)

Desert Soul\_ Polished: 6 mm, 12 mm, 20 mm Silk: 12 mm

Bookmatch

# Desert Soul

120x278 cm (Rectified)

Available in 4 patterns
Polished: 6 mm