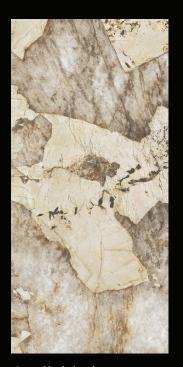

# Desert Soul

120x278 cm (Rectified)

Available in 4 patterns
Polished: 6 mm

### Finishes & features

- Light and easy to handle
- Aesthetic continuity between floors and walls
- Ideal for renovations because they can also be installed on pre existing surfaces
- Ease of cutting
- Modular formats 120x120 cm / 120x278 cm