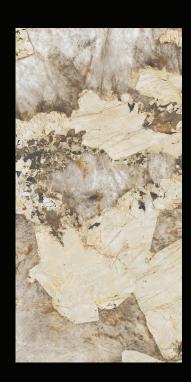

# Desert Soul

120x278 cm (Rectified)

Available in 4 patterns
Polished: 6 mm

### Finishes & features

- Light and easy to handle
- Aesthetic continuity between floors and walls
- Ideal for renovations because they can also be installed on pre existing surfaces
- Ease of cutting
- Modular formats 120x120 cm / 120x278 cm