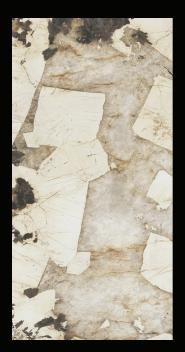

## **Desert Soul**

162x324 cm (Not Rectified)

Desert Soul\_ Polished: 6 mm, 12 mm, 20 mm Silk: 12 mm

Bookmatch

#### Finishes & features

- Maximum surface hygiene, durability and graphic harmony
- Kitchen counter, backsplashes, tables and matching furnishings
- Furnishing projects coordinated with floor and walls
- Available in various thicknesses