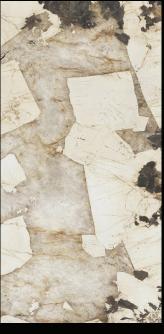

## **Desert Soul**

162x324 cm (Not Rectified)

Desert Soul\_ Polished: 6 mm, 12 mm, 20 mm Silk: 12 mm

Bookmatch

#### Finishes & features

- Maximum surface hygiene, durability and graphic harmony
- Kitchen counter, backsplashes, tables and matching furnishings
- Furnishing projects coordinated with floor and walls
- Available in various thicknesses