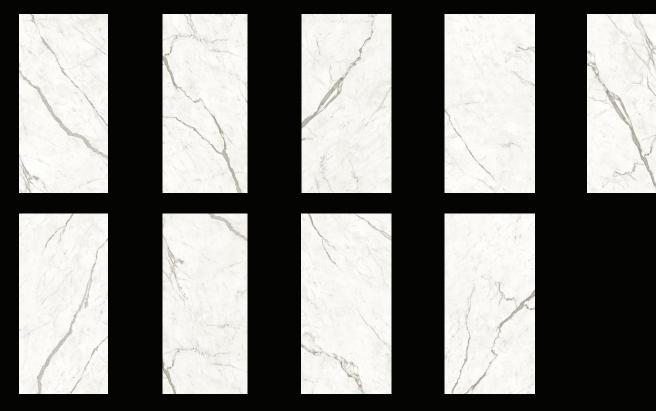

# Marble Look **Statuario Supremo** 120x240 cm (Rectified monocaliber)

Available in 9 patterns: Polished: 9 mm

- Ideal for high-traffic floors\*
- Suitable for floors in commercial settings\*
- Can be used on external facades