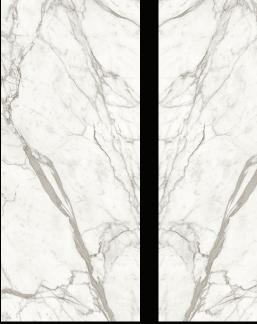

# Marble Look Statuario Supremo

162x324 cm (Not rectified)

Statuario Supremo Satin: 12 mm Silk: 12 mm

Bookmatcl Satin: 12 mm Silk: 12 mm

- Maximum surface hygiene, durability and graphic harmony
- Kitchen counters, backsplashes, tables, and matching furnishings
- Furnishing projects coordinated with floors and walls
- Available in various thicknesses