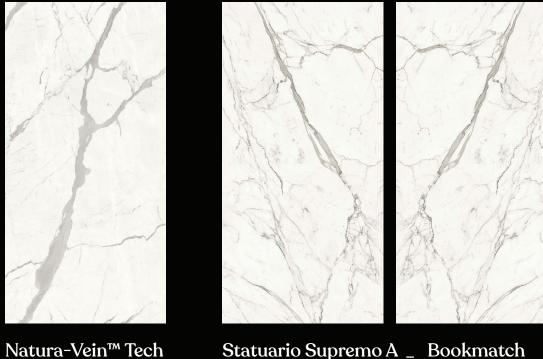

# Marble Look Statuario Supremo

162x324 cm (Not rectified)

Statuario Supremo Satin: 12 mm Silk: 12 mm

Bookmatcl Satin: 12 mm Silk: 12 mm

- Maximum surface hygiene, durability and graphic harmony
- Kitchen counters, backsplashes, tables, and matching furnishings
- Furnishing projects coordinated with floors and walls
- Available in various thicknesses