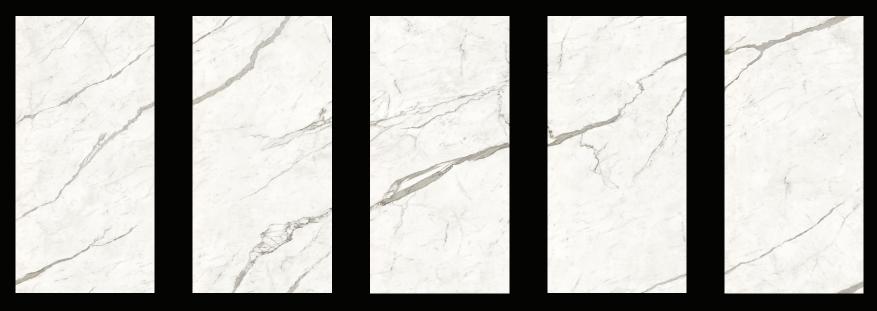

Available in 5 patterns Polished: 6 mm

- Aesthetic continuity for floors and walls for heights over 278 cm
- Less weight on the structure thanks to the 6 mm thickness
- Possibility of installation even on top of existing surfaces, an optimal solution in case of renovations
- Easy cutting and modularity of formats 160x320 cm / 160x160 cm

Available in 5 patterns Polished: 6 mm Silk: 6 mm

- Light and easy to handle
- Aesthetic continuity between floors and walls
- Ideal for renovations because they can also be installed on pre-existing surfaces
- Ease of cutting
- Modular formats 120x120 cm / 120x278 cm