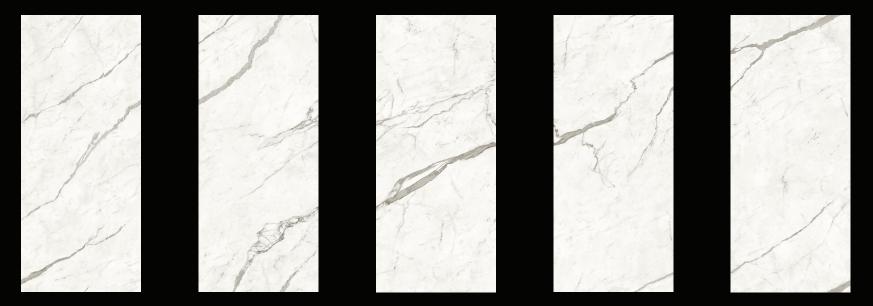

# Marble Look **Statuario Supremo** I20x278 cm (Rectified monocaliber)

Bookmatch A Polished: 6 mm

Bookmatch B Polished: 6 mm

- Light and easy to handle
- Aesthetic continuity between floors and walls
- Ideal for renovations because they can also be installed on pre-existing surfaces
- Ease of cutting
- Modular formats 120x120 cm / 120x278 cm